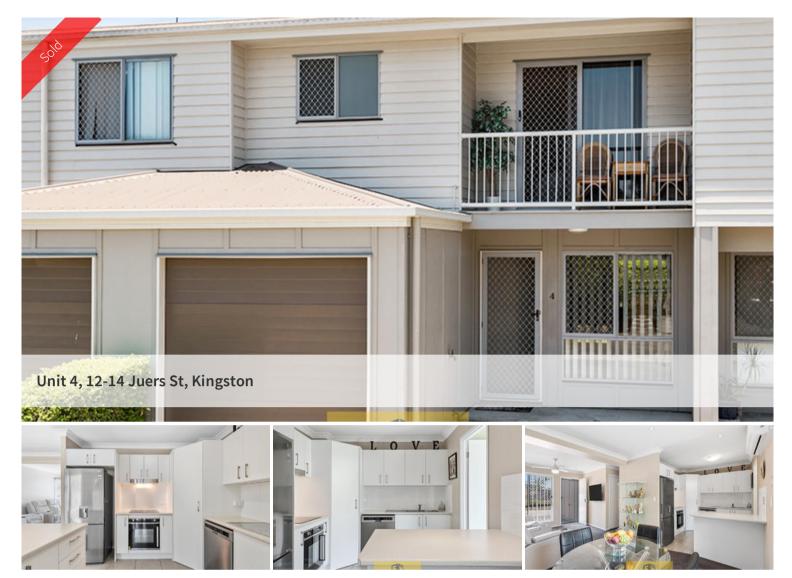

## CONTEMPORARY RETREAT IN PRIME LOCATION

Looking for a quality long term investment or a place to call home? Enquire today about this modern townhouse in a perfectly positioned small complex boasting 3 built in bedrooms upstairs, ultra-inviting spacious open plan living area with modern kitchen downstairs, 2 bathrooms, additional toilet downstairs, single remote garage, private outdoor entertaining area and more!

This is a perfect place for the investor as the position and size of this property are very attractive to tenants with only a short walk to the train station, local shops, medical centre, private and state schools and a few min drive to M1!

## Key Benefits:

- Master Bedroom with Walk-in-robe, En-suite & Balcony
- Two Additional Good Sized Bedrooms (with Ceiling Fans and Built-ins)
- Large Main Bathroom with both Bathtub and Shower
- Additional Toilet Downstairs
- Air Con in the Lounge Room and Master Bedroom
- Ceiling Fans
- Open Plan and Living/Dining