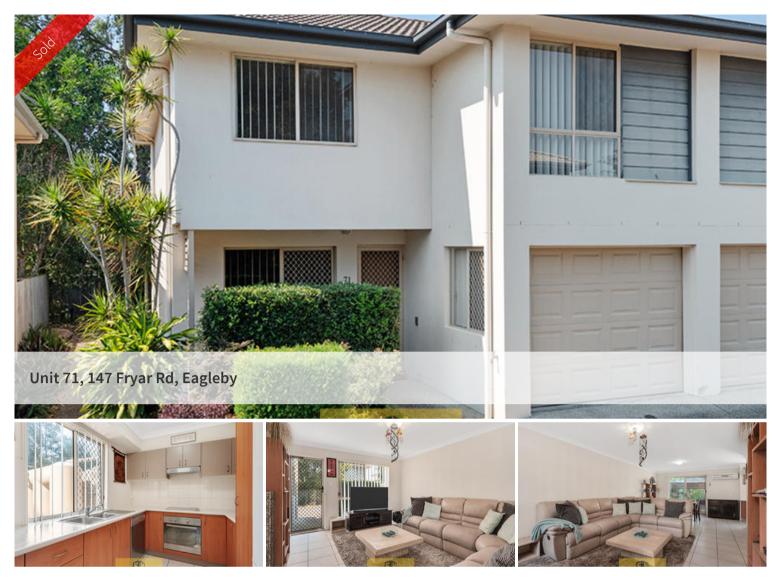

## RARE FIND TOWNHOUSE WITH A LARGE COURTYARD BACKING ONTO PARKLANDS

Looking for a quality long term investment or a place to call home? Enquire today about this modern townhouse in a perfectly positioned complex boasting 3 built in bedrooms upstairs, ultra-inviting spacious open plan living area with modern kitchen downstairs, 2 bathrooms, single remote garage, private outdoor entertaining area backing onto parklands and more!

Key Benefits:

- Master Bedroom with Walk-in-robe and En-suite
- Balcony overlooking Parklands
- Two Additional Good Sized Bedrooms (with Built-ins)
- Large Main bathroom with both Bathtub and Shower
- Separate Toilet Upstairs
- Air Con in the Lounge Room
- Open Plan and Tiled Living/Dining