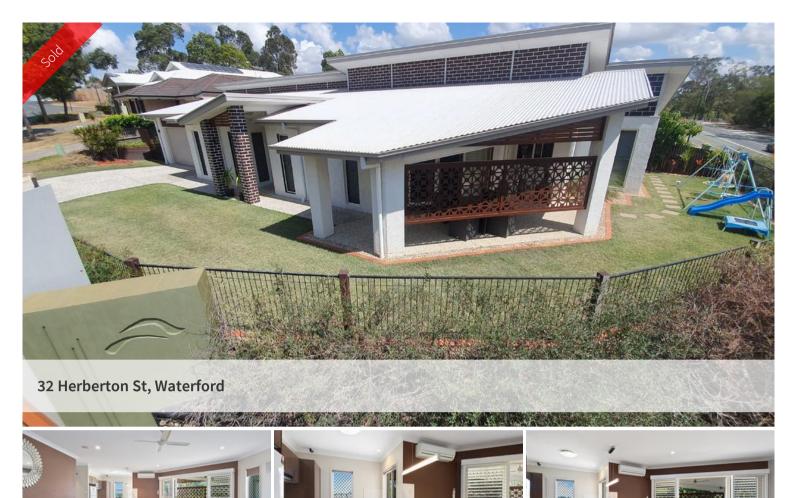

## ELEGANT HOME WITHIN 1 MIN WALKING DISTANCE TO CANTERBURY COLLEGE!!!

You will love this elegant 262m2 property and its layout ideal for the extended family! On entering the property you get a feel of the quality and luxurious finish with the high ceilings throughout. With 2 Large Living Areas and 3 Bathrooms there will be plenty of room for everyone! Set in a prime position this elegant home presents a modern gourmet kitchen, spacious dining and lounge room (featuring audio cables built into the wall) which opens out to a covered Alfresco where you can enjoy time with your loved ones.

This attractive residence has been lovingly cared for. No expense has been spared when it comes to decorating, fittings and quality inclusions. To build a property up to this standard would well exceed the asking price.

Below are some of those features that make this home stand out from the rest:

- 4 Bedrooms (2 Main Bedrooms both with an En-suite Each)
- Master Bedroom with Walk-in Robe
- Full Bathroom and Additional En-suite to Another Bedroom
- High Ceilings Throughout
- Stunning Lounge Room with Built-in Sound System
- Amazing Media Room with Built-in Media Projector