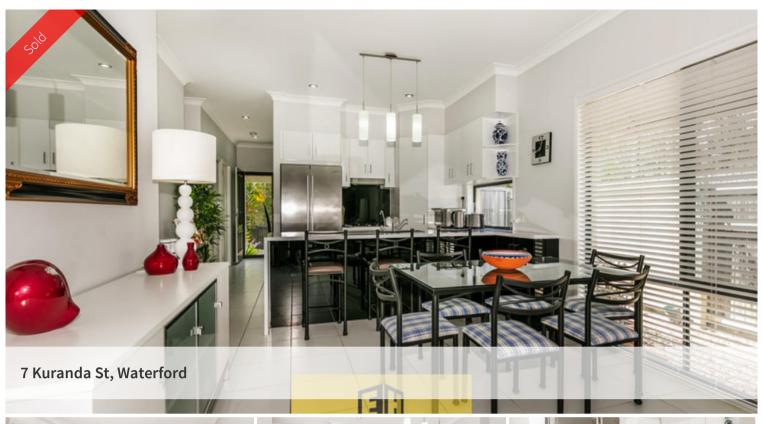

This elegant home presents a modern gourmet kitchen, spacious dining and lounge room which opens out to a covered alfresco where you can enjoy time with your loved ones. The open plan design with a modern kitchen overlooking the family room has a seamless flow onto the outdoor alfresco area.