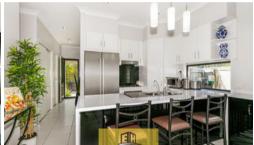

This elegant home presents a modern gourmet kitchen, spacious dining and lounge room which opens out to a covered alfresco where you can enjoy time with your loved ones. The open plan design with a modern kitchen overlooking the family room has a seamless flow onto the outdoor alfresco area.