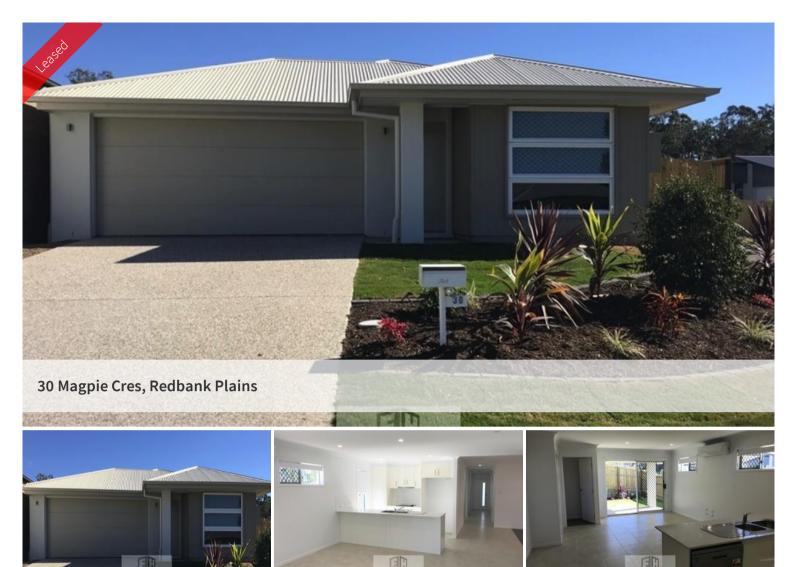

## CORNER BLOCK \* TWO LIVING AREAS \* PLENTY OF ROOM \* BRAND NEW 4 BEDROOM HOME

This beautifully designed home, is centrally located in Redbank Plains in the highly sought after Eden's Crossing estate just a stone's throw away from the park.

The clever design and layout allow for maximum use of the house and comfortable easy living.

This home features:

- \*Modern kitchen with dishwasher, stone bench tops & dishwasher
- \*Cesarstone bench tops & stainless appliances
- \*Air conditioned, open plan living area leading onto the Alrfesco area
- \*Second living room perfect for media/theatre room
- \*Covered Alfresco entertaining area with lighting and ceiling fan
- \*4 carpeted bedrooms with built ins & ceiling fans
- \*Master bedroom with air conditioner & ensuite
- \*Modern main bathroom (with bath)
- \*Laundry area in garage with external access
- \*Clothes line over the paved area
- \*Double Remote Garage
- \*Security screens to all windows & sliding doors