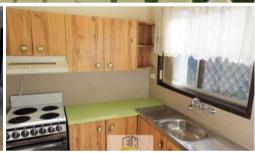

Features include:

- Enclosed Private Courtyard
- Open Plan Living and Dining Area
- Spacious Kitchen with Electric Appliances, Plenty of Bench Space & Storage
- 2 Bedrooms with Built-In Robes and Ceiling Fans
- Large Main Bathroom
- Remote Single Lock Up Garage
- Pantry
- Laundry