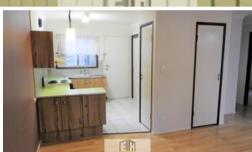

Features include:

- Enclosed Private Courtyard
- Open Plan Living and Dining Area
- Spacious Kitchen with Electric Appliances, Plenty of Bench Space & Storage
- 2 Bedrooms with Built-In Robes and Ceiling Fans
- Large Main Bathroom
- Remote Single Lock Up Garage
- Pantry
- Laundry