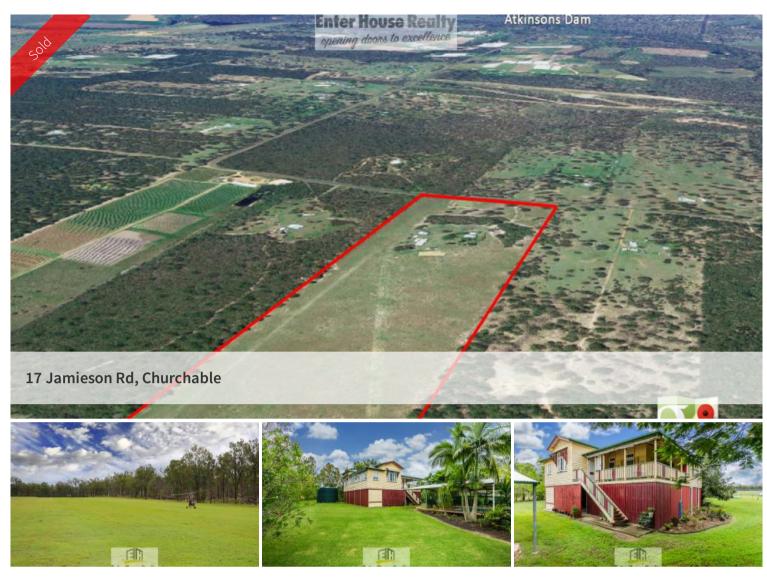

## LOOKING FOR A LARGE PIECE OF LAND WITH AN AWESOME SHED? THIS IS THE ONE FOR YOU!!!

\*\*\*INSPECTIONS BY APPOINTMENT\*\*\*

This property is one of a kind with some unexpected surprises located on a very private and large block. It would suit anyone wanting to run a business from home whether you are passionate about flying or desire a large well set up shed (26m x 9m) with an office or maybe you are looking for room for horses or a cattle farm. The possibilities are endless! One thing is certain – you will enjoy plenty of peace and natural wildlife from your own backyard!

The property has full boundary fencing, a dam at the front, 640 metre runway (great set up for aviators), two granny flats (one with it's own kitchen, lounge/dining and a bathroom; another one with character bar/entertainment area downstairs and room to put in additional toilet & shower). There is also a 8m x 6m shed for extra storage.