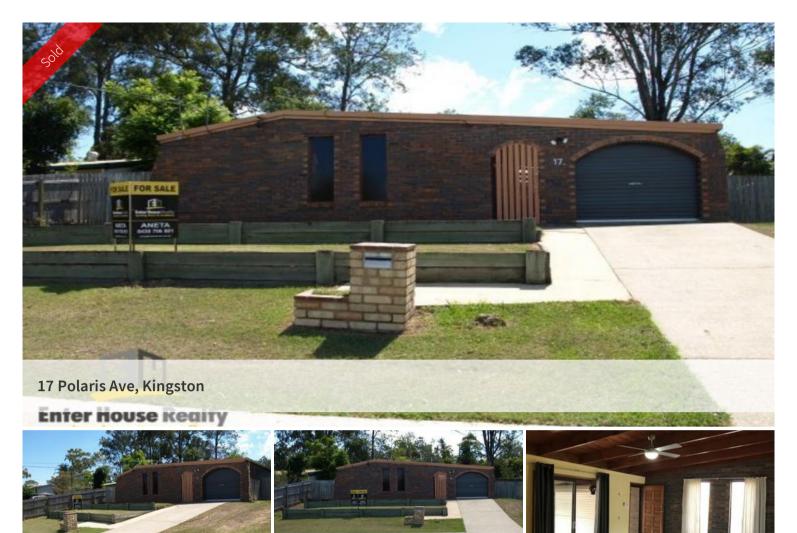

## IDEAL STARTER - WORTHY INVESTMENT

En

Are you looking to get into the property market? Are you an investor wanting to add to your portfolio? If so keep reading, as this is the home for you.

This fantastic property is located in the heart of Kingston very close to public transport, schools, day cares, parks, shops as well as 10min drive to M1.

It makes the perfect first home or investment with potential of \$310-\$330 per week. This home will be at the top of your short list.

It has got loads of space, storage, side access and a huge covered entertainment area.

An enclosed carport runs through the entire length of the home and a large courtyard is excellent for outside entertaining.

The above information provided has been furnished to us by the vendor/s. We have not verified whether or not that information is accurate and do not have any belief in one way or the other in its accuracy. We do not accept any responsibility to any person for its accuracy and do no more than pass it on. All interested parties should make and rely upon their own inquiries in order to determine whether or not this information is in fact accurate.