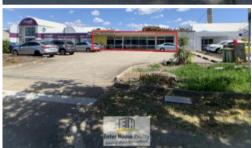

## UNIQUE OPPORTUNITY TO INVESTORS - 3 RETAIL SHOPS/OFFICE SPACE - FREEHOLD - MAIN ROAD EXPOSURE WITH PARKING

Enter House Realty is pleased to present to the market this commercial property leased to a successful recently expanded restaurant.

## **FEATURES:**

- Site area for three shops: 220 m2 approx. (two shops tenanted by the restaurant, one shop available for lease)
- Main road high traffic flow location
- Abundant onsite car parking at front for approximately 10 vehicles
- 719m2 block
- Excellent investment
- Easy Access To All Major Arterial Roads incl. Logan Motorway and M1 motorway
- Close to public transport, cafes, local shops and major shopping hubs.