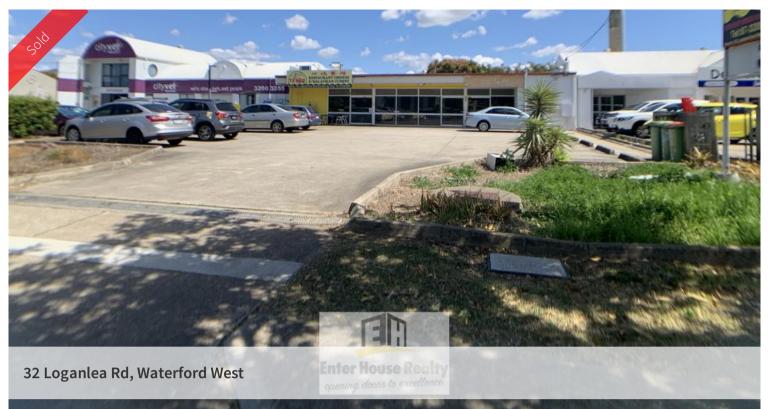

## UNIQUE OPPORTUNITY TO INVESTORS - 3 RETAIL SHOPS/OFFICE SPACE - FREEHOLD - MAIN ROAD EXPOSURE WITH PARKING

Enter House Realty is pleased to present to the market this commercial property leased to a successful recently expanded restaurant.

## **FEATURES:**

- Site area for three shops: 220 m2 approx. (two shops tenanted by the restaurant, one shop available for lease)
- Main road high traffic flow location
- Abundant onsite car parking at front for approximately 10 vehicles
- 719m2 block
- Excellent investment
- Easy Access To All Major Arterial Roads incl. Logan Motorway and M1 motorway
- Close to public transport, cafes, local shops and major shopping hubs.